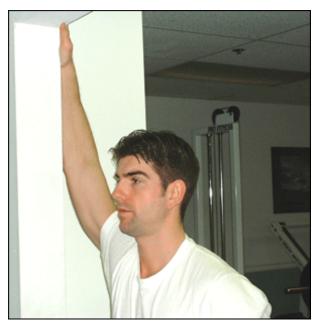

**After:** Slowly walk your fingers straight up the door frame until you feel a stretch throughout your right shoulder. You will likely have to take a couple small steps towards the door opening as you increase the intensity of the stretch.

Before After

Elite Health & Fitness Training, Inc. \* Phone: (856) 216-0044 \* Fax: (856) 216-9544 3 Rhode Island Avenue, Cherry Hill NJ 08002 \* Email: CustomerService@EliteFit.com