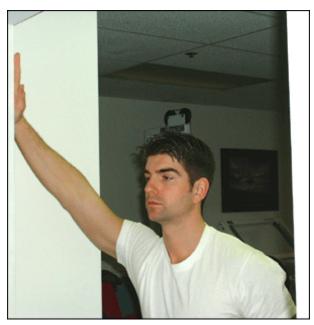

## **Shoulder Stretch**

**Description:** Stretches multiple shoulder muscles.

**Before:** Stand next too a door frame with your right arm comfortably out in front of you resting against the molding of the door frame.

Before After

Elite Health & Fitness Training, Inc. \* Phone: (856) 216-0044 \* Fax: (856) 216-9544 3 Rhode Island Avenue, Cherry Hill NJ 08002 \* Email: CustomerService@EliteFit.com