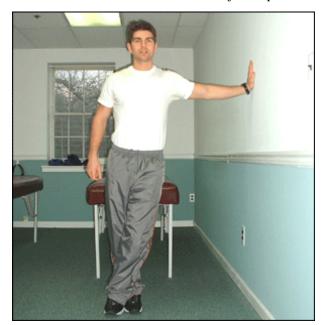

## **TFL Stretch**

**Description:** Stretches the outer hip muscles.

**Before:** Stand with your left side arms length from the wall. Place your left hand against the wall and cross your left leg in front of your right leg with your foot turned on it's left side.

**Before** After

Elite Health & Fitness Training, Inc. \* Phone: (856) 216-0044 \* Fax: (856) 216-9544 3 Rhode Island Avenue, Cherry Hill NJ 08002 \* Email: CustomerService@EliteFit.com