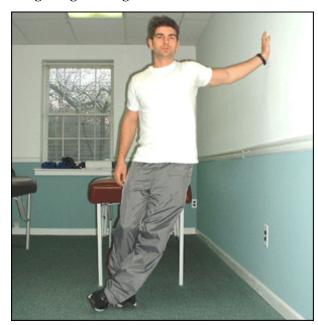

**After:** Slowly point your left hip towards the wall by bending your left elbow and by bending your right knee in front of your left knee until you feel a moderate stretch on the left side of your hip. You must keep your left leg straight throughout this stretch.

**Before** After

Elite Health & Fitness Training, Inc. \* Phone: (856) 216-0044 \* Fax: (856) 216-9544 3 Rhode Island Avenue, Cherry Hill NJ 08002 \* Email: CustomerService@EliteFit.com